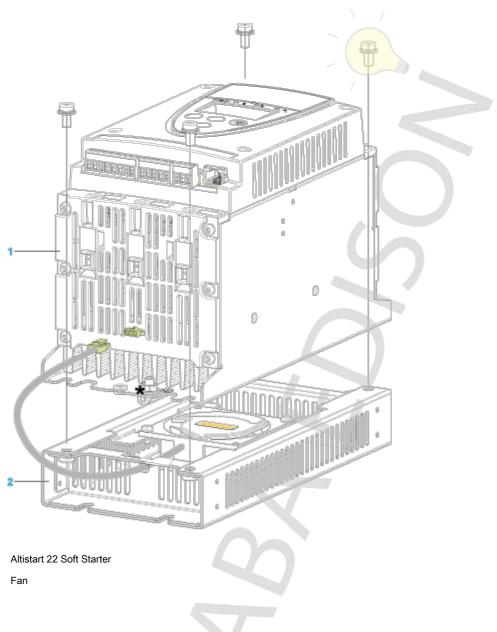

recommendations:

- Mount the Altistart 22 Soft Starter within ± 10° of vertical.
- Do not locate the Altistart 22 Soft Starter near heat radiating elements.
- Electrical current through the Altistart 22 Soft Starter will result in heat losses that must be dissipated into the
  ambient air immediately surrounding the soft starter. To help prevent a thermal fault, provide sufficient
  enclosure cooling and/or ventilation to limit the ambient temperature around the soft starter.
- If several soft starters are installed in a control panel, arrange them in a row. Do not stack soft starters. Heat
  generated from the bottom soft starter can adversely affect the ambient temperature around the top soft
  starter.

#### Mounting

#### Connection Between the Fan and the Altistart 22 Soft Starter



#### Wall mounted or Floor-standing Enclosure with IP 23 Degree of protection

#### Introduction

To help proper air circulation in the soft starter, grilles and forced ventilation can be installed.

#### **Ventilation Grilles**



#### **Forced Ventilation Unit**



## Connections and Schema

## **Power Terminal**

## Bar Style



|                                  |                            | b                  | 20 mm (0.79 in) |
|----------------------------------|----------------------------|--------------------|-----------------|
|                                  | Bar                        | a                  | 5 mm (0.2 in)   |
|                                  |                            | Bolt               | M8 (0.31 in)    |
| Power supply and output to motor | Cable a