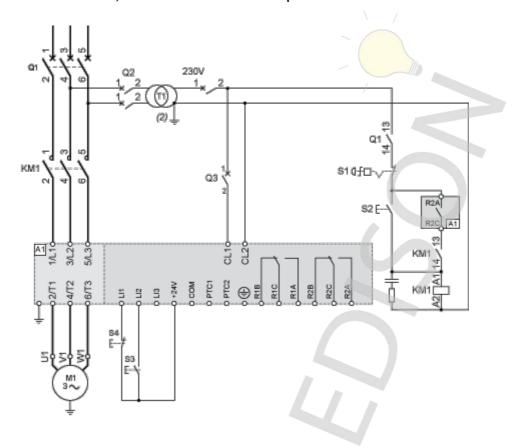

|                            | Gauge              | 250 MCM         |
|                                  |                            | Protective cover   | LA9F702         |
|                                  |                            | Tinhtonia a tausia | 18 N.m          |
|                                  |                            | Tightening torque  | 157.5 lb.in     |

## Power connections, minimum required wiring section

| IEC cable               | UL cable                |
|-------------------------|-------------------------|
| mm² (Cu 70°C/158°F) (1) | AWG (Cu 75°C/167°F) (1) |
| 50                      | 2/0                     |

## 230 Vac control, logic Inputs (LI) 24 Vdc, 3-wire control

#### With Line Contactor, Freewheel or Controlled Stop



230 Vac control, logic Inputs (LI) 24 Vdc, 2-wire control,freewheel stop



#### Connection in the motor delta winding in series with each winding

#### Wiring

ATS22 soft starters connected to motors with the delta connections can be inserted in series in the motor windings. The following wiring requieres particular attention. It is documented in the Altistart 22 Soft start - soft stop unit user manual. Please contact Schneider Electric commercial organisation for further informations.





#### Example

A 400 V - 110 kW motor with a line current of 195 A (nominal current for the delta connection). The current in each winding is equal to 195/1.5 or 130 A. The rating is determined by selecting the soft starter with a permanent nominal current (ICL) just above this current.



## ATS22C14