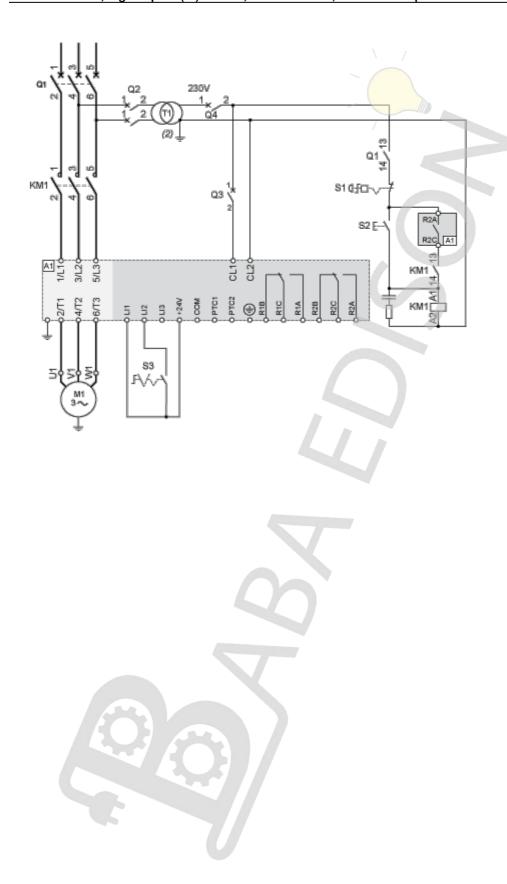

#### With Line Contactor, Freewheel or Controlled Stop

230 Vac control, logic Inputs (LI) 24 Vdc, 2-wire control,freewheel stop