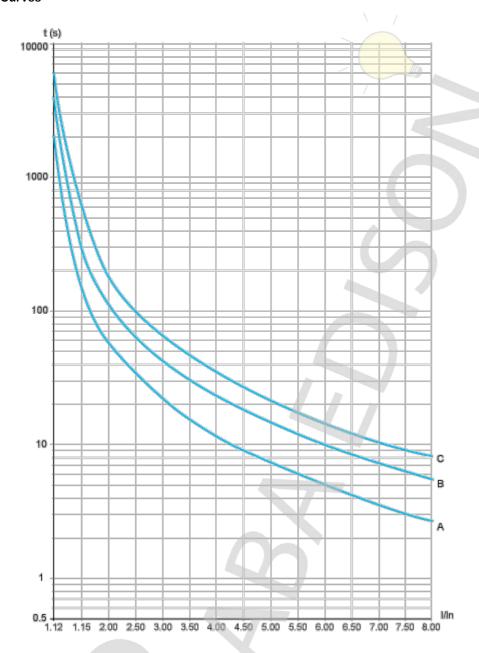

#### **Motor Thermal Protection - Warm Curves**

#### Curves

A Class 10

B Class 20

C Class 30

#### Trip time for a Standard Application (Class 10)

3.5 ln

16 s

#### Trip time for a Severe Application (Class 20)

3.5 ln

32 s

Trip time for a Severe Application (Class 30)

3 5 In

48 s