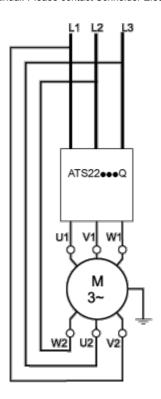

#### Connection in the motor delta winding in series with each winding

#### Wiring

ATS22 soft starters connected to motors with the delta connections can be inserted in series in the motor windings. The following wiring requieres particular attention. It is documented in the Altistart 22 Soft start - soft stop unit user manual. Please contact Schneider Electric commercial organisation for further informations.

#### Example

A 400 V - 110 kW motor with a line current of 195 A (nominal current for the delta connection). The current in each winding is equal to 195/1.5 or 130 A. The rating is determined by selecting the soft starter with a permanent nominal current (ICL) just above this current.