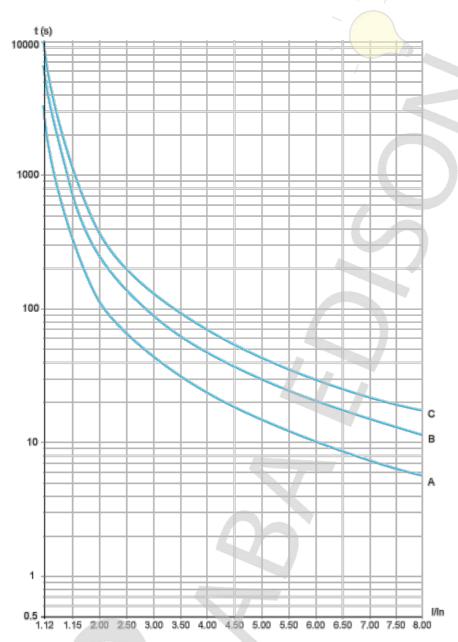

#### **Motor Thermal Protection - Cold Curves**

- A Class 10
- B Class 20
- C Class 30

#### Trip time for a Standard Application (Class 10)

| 3.5 ln |
|--------|
| 32 s   |

Trip time for a Severe Application (Class 20)

63 s

Trip time for a Severe Application (Class 30)

| 3.5 | In |
|-----|----|