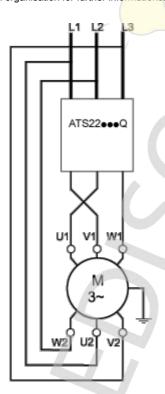

## Connections and Schema

## **Power Terminal**

## 230 Vac control, logic Inputs (LI) 24 Vdc, 3-wire control

#### With Line Contactor, Freewheel or Controlled Stop

230 Vac control, logic Inputs (LI) 24 Vdc, 2-wire control,freewheel stop

#### Connection in the motor delta winding in series with each winding