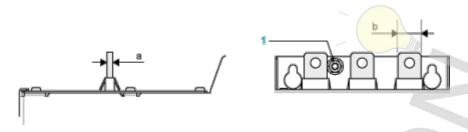

## Bar Style

|                                  |                            | b                  | 20 mm (0.79 in) |
|----------------------------------|----------------------------|--------------------|-----------------|
|                                  | Bar                        | a                  | 5 mm (0.2 in)   |
|                                  |                            | Bolt               | M8 (0.31 in)    |
| Power supply and output to motor | Cable and protective cover | Size               | 95 mm²          |
|                                  |                            | Gauge              | 250 MCM         |
|                                  |                            | Protective cover   | LA9F702         |
|                                  |                            | Tinhtonia a tausia | 18 N.m          |
|                                  |                            | Tightening torque  | 157.5 lb.in     |