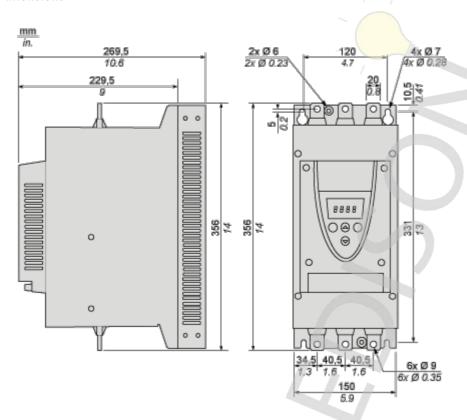

**Dimensions Drawings** 

## Frame Size C

#### **Dimensions**

Mounting and Clearance