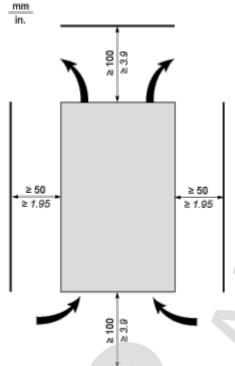

#### **Dimensions**

Mounting and Clearance

#### **Air Circulation**

Leave sufficient free space to help the air required for cooling purposes to circulate from the bottom to the top of the unit.

#### Overheating

To avoid the soft starter to overheat, respect the following recommendations:

- Mount the Altistart 22 Soft Starter within ± 10° of vertical.
- Do not locate the Altistart 22 Soft Starter near heat radiating elements.
- Electrical current through the Altistart 22 Soft Starter will result in heat losses that must be dissipated into the
  ambient air immediately surrounding the soft starter. To help prevent a thermal fault, provide sufficient
  enclosure cooling and/or ventilation to limit the ambient temperature around the soft starter.
- If several soft starters are installed in a control panel, arrange them in a row. Do not stack soft starters. Heat
  generated from the bottom soft starter can adversely affect the ambient temperature around the top soft
  starter.