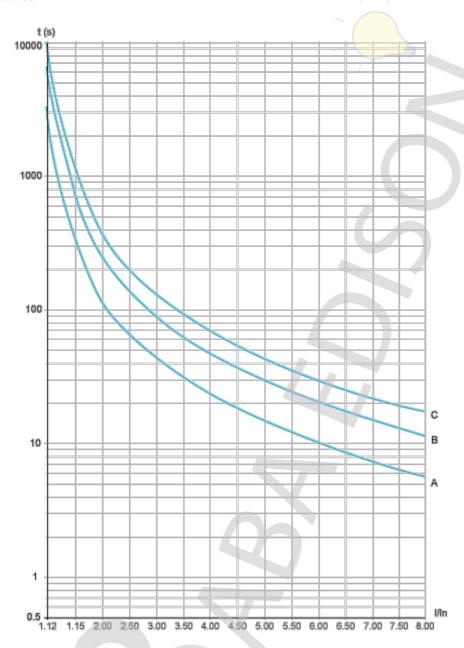

### **Motor Thermal Protection - Cold Curves**

- A Class 10
- B Class 20
- C Class 30

### Trip time for a Standard Application (Class 10)

| 3.5 ln |
|--------|
| 32 s   |

Trip time for a Severe Application (Class 20)

## ATS22D62Q

| 3.5 ln |  |
|--------|--|
| 63 c   |  |

Trip time for a Severe Application (Class 30)

| 3.5 | ln |
|-----|----|