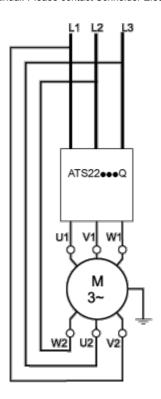

### Connection in the motor delta winding in series with each winding

### Wiring

ATS22 soft starters connected to motors with the delta connections can be inserted in series in the motor windings. The following wiring requieres particular attention. It is documented in the Altistart 22 Soft start - soft stop unit user manual. Please contact Schneider Electric commercial organisation for further informations.

### Example

A 400 V - 110 kW motor with a line current of 195 A (nominal current for the delta connection). The current in each winding is equal to 195/1.5 or 130 A. The rating is determined by selecting the soft starter with a permanent nominal current (ICL) just above this current.