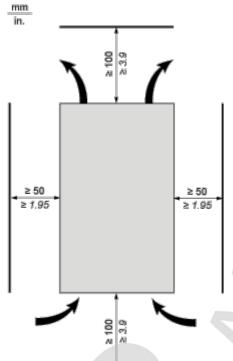

### **Dimensions**

Mounting and Clearance

#### **Air Circulation**

Leave sufficient free space to help the air required for cooling purposes to circulate from the bottom to the top of the unit.

#### Overheating

To avoid the soft starter to overheat, respect the following recommendations:

- Mount the Altistart 22 Soft Starter within ± 10° of vertical.
- Do not locate the Altistart 22 Soft Starter near heat radiating elements.
- Electrical current through the Altistart 22 Soft Starter will result in heat losses that must be dissipated into the
  ambient air immediately surrounding the soft starter. To help prevent a thermal fault, provide sufficient
  enclosure cooling and/or ventilation to limit the ambient temperature around the soft starter.
- If several soft starters are installed in a control panel, arrange them in a row. Do not stack soft starters. Heat
  generated from the bottom soft starter can adversely affect the ambient temperature around the top soft
  starter.