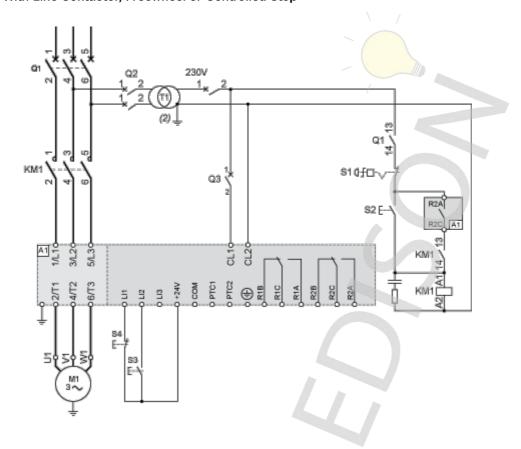

or | Size/gauge        | min | 4 mm (a)  | 10 AWG (a) |
|                                  |                   | max | 50 mm     | 1/0 AWG    |
|                                  | Tightening torque | min | 8 N.m     | 70 lb.in   |
|                                  |                   | max | 8 N.m     | 70 lb.in   |
|                                  | Strip length      |     | 15 mm     | 0.6 in.    |

### Power connections, minimum required wiring section

| IEC cable               | UL cable                |
|-------------------------|-------------------------|
| mm² (Cu 70°C/158°F) (1) | AWG (Cu 75°C/167°F) (1) |
| 16                      | 4                       |

### 230 Vac control, logic Inputs (LI) 24 Vdc, 3-wire control

### With Line Contactor, Freewheel or Controlled Stop



230 Vac control, logic Inputs (LI) 24 Vdc, 2-wire control,freewheel stop



### Connection in the motor delta winding in series with each winding

### Wiring

ATS22 soft starters connected to motors with the delta connections can be inserted in series in the motor windings. The following wiring requieres particular attention. It is documented in the Altistart 22 Soft start - soft stop unit user manual. Please contact Schneider Electric commercial organisation for further informations.





### Example

A 400 V - 110 kW motor with a line current of 195 A (nominal current for the delta connection). The current in each winding is equal to 195/1.5 or 130 A. The rating is determined by selecting the soft starter with a permanent nominal current (ICL) just above this current.



### ATS22D62Q