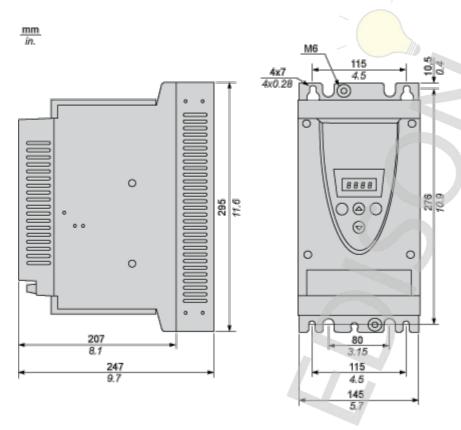

### **Dimensions Drawings**

### Frame Size B

### **Dimensions**

Mounting and Clearance