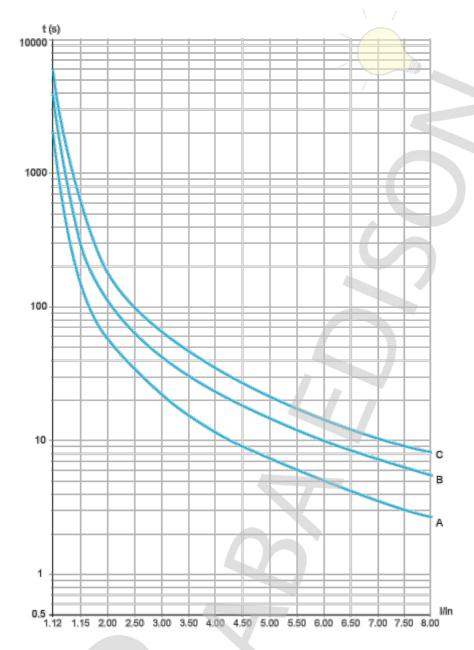

### **Motor Thermal Protection - Warm Curves**

### Curves

A Class 10

B Class 20

C Class 30

### Trip time for a Standard Application (Class 10)

3.5 ln

16 s

### Trip time for a Severe Application (Class 20)

3.5 ln

32 s

Trip time for a Severe Application (Class 30)

3 5 In

48 s