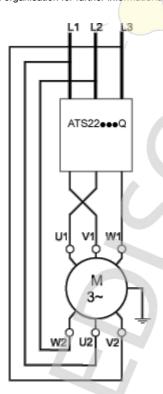

### ATS22D62Q

Connections and Schema

### **Power Terminal**

### Cage Style

1 Ground connection