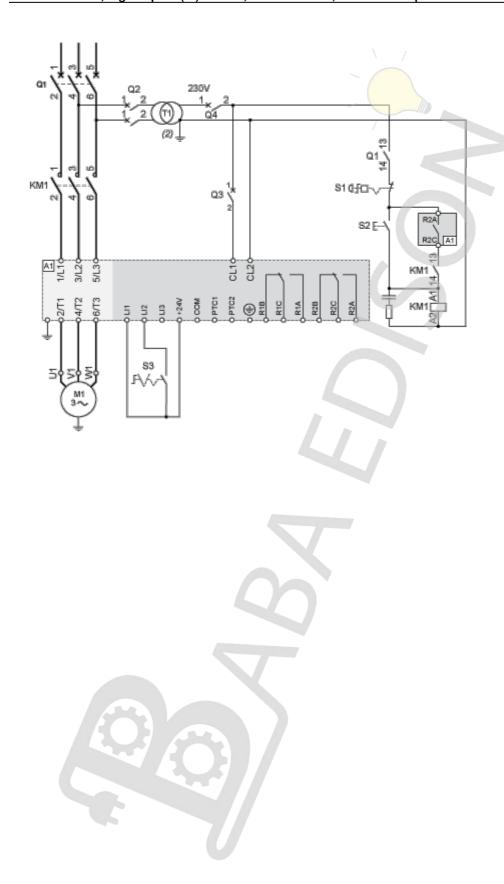

### With Line Contactor, Freewheel or Controlled Stop

230 Vac control, logic Inputs (LI) 24 Vdc, 2-wire control,freewheel stop