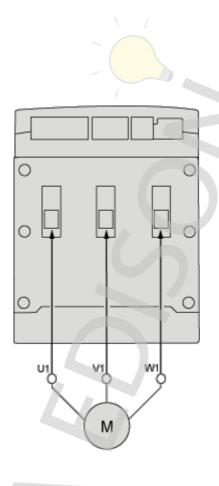

### ATS22D62Q

Connections and Schema

### **Power Terminal**

### Cage Style

1 Ground connection