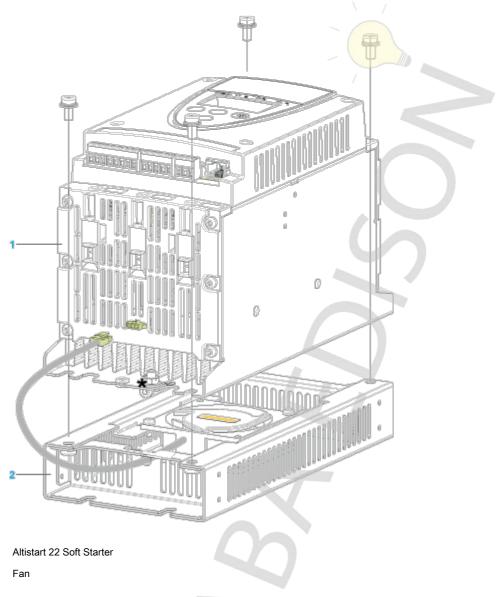

### Mounting

### Connection Between the Fan and the Altistart 22 Soft Starter

#### **Forced Ventilation Unit**